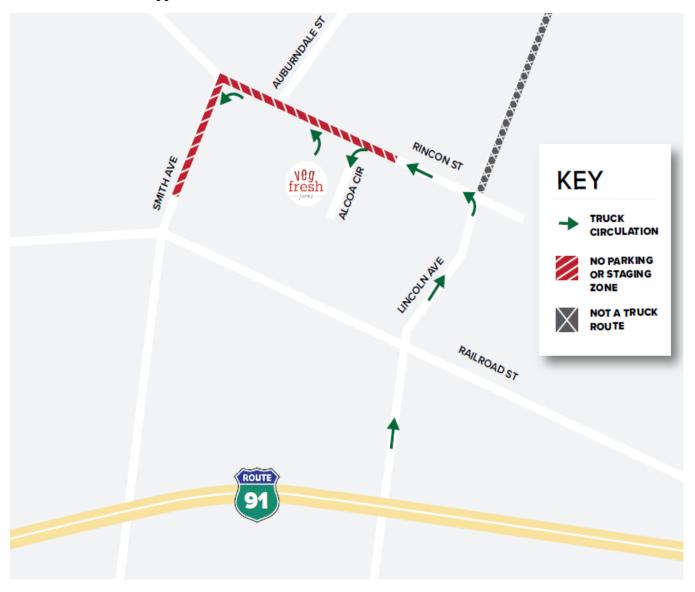

## All carriers must arrive with their confirmation number to Veg-Fresh Farms 1400 West Rincon St., Corona, CA 92880

- Enter the site from the East making a left turn onto Alcoa Street.
- Exit the site by turning left (West) onto Rincon Street.
- If there is a hold up on the street, please stay in your cab.
- Traffic rules are well marked. Please follow posted signage.
- There is No truck parking on Alcoa or Rincon Street. The nearest truck parking is 4265 East Guasti Rd., Ontario, CA.