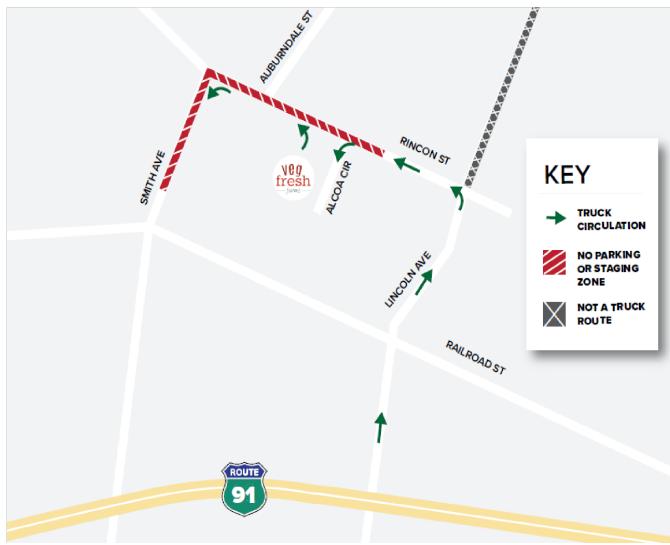

## All carriers must arrive with their confirmation number to Veg-Fresh Farms 1400 West Rincon St., Corona, CA 92880

- Enter the site from the East making a left turn onto Alcoa Street.
- Exit the site by turning left (West) onto Rincon Street.
- If there is a hold up on the street, please stay in your cab.
- Traffic rules are well marked. Please follow posted signage.

There is **NO** parking on Alcoa or Rincon Street. **IF YOU PARK ON THESE STREETS, YOU WILL GET A TICKET!** 

• The nearest truck parking is 4265 East Guasti Rd., Ontario, CA.

| Veg-Fresh Farms, LLC - Corona CA |                                                |                                   |  |  |  |
|----------------------------------|------------------------------------------------|-----------------------------------|--|--|--|
| veg<br>fresh                     | Shipping & Receiving Hours and Traffic Pattern | Issue Date: 1/29/21<br>Version: B |  |  |  |
| jeomo                            | VF-VA-014                                      | Page 2 of 2                       |  |  |  |
|                                  | . = = .                                        | Last review: 06/16/25             |  |  |  |